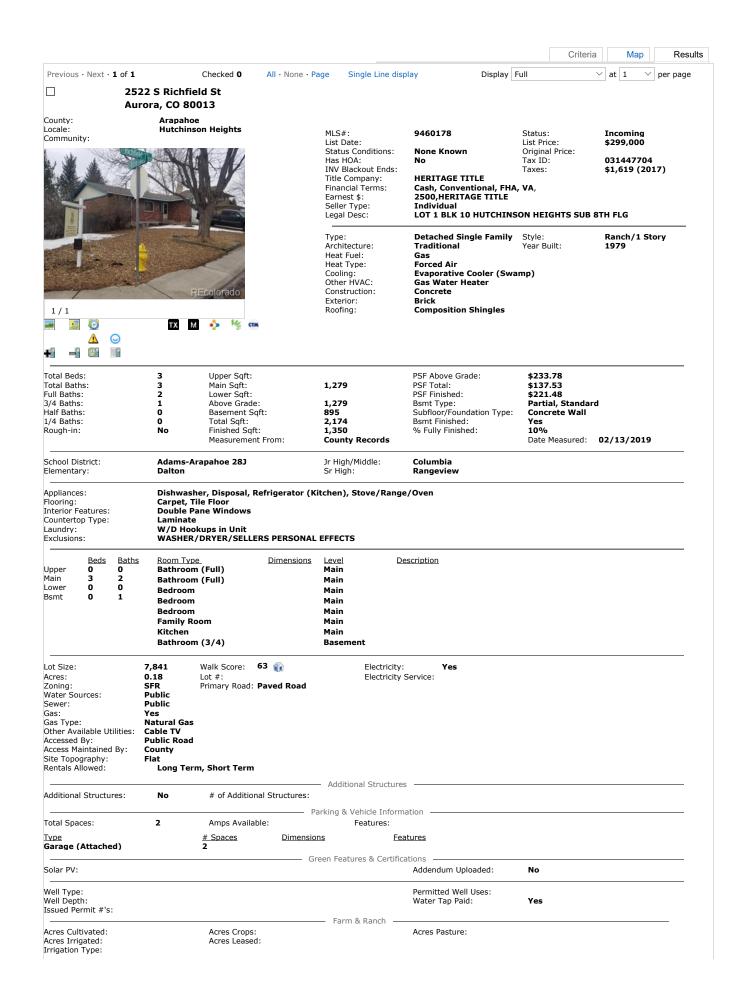

| Possible Use:<br>Survey:<br>Fencing:<br>Features:                      |                                                                                            |                                                         |                                                                             |                                                                                                                  |  |
|------------------------------------------------------------------------|--------------------------------------------------------------------------------------------|---------------------------------------------------------|-----------------------------------------------------------------------------|------------------------------------------------------------------------------------------------------------------|--|
| Multiple HOA's:<br>Annual Total<br>Total Annual HOA                    | 0.00<br>A Fees 0.00                                                                        | HOA/Mamt Company 2<br>0.00                              | HO<br><b>0.</b> 0                                                           | DA/Mamt Company 3<br>00                                                                                          |  |
| Partial Owner Typ                                                      | pe: <b>Not Applicable</b>                                                                  | Available Week(s):                                      |                                                                             |                                                                                                                  |  |
| Public Remarks                                                         |                                                                                            |                                                         |                                                                             |                                                                                                                  |  |
| DOORS. NEWER<br>WITH FULL BAT                                          | R STAINLESS STEEL APPLIANCES. NE                                                           | WER PELLA WINDOWS WITH TRANS                            | FERABLE WARR                                                                | Y. NEW CARPET GOING IN NEXT WEEK. NEW ANTY. PRICED TO SELL. MASTER BEDROOM N MAIN LEVEL BATH. SCHOOLS, SHOPPING, |  |
| Broker Remarks **CALL SHOWI                                            | NG SERVICE NUMBER ONLY** 1-HR                                                              | WINDOW/1-HOUR NOTICE 9AM-7PM                            | 1 ALL DAYS                                                                  |                                                                                                                  |  |
| Directions                                                             |                                                                                            |                                                         |                                                                             |                                                                                                                  |  |
| BUCKLEY TO YA                                                          | ALE. E ON YALE TO RIFLE. N ON RIFL                                                         | E TO RICHFIELD. PROPERTY ON COR                         | NER.                                                                        |                                                                                                                  |  |
| Listing Agent/Offi<br>Name:<br>Office Name:<br>Office Phone:<br>Email: | Vernon R.E. Jones Jones Homes L.L.C. 303-750-4186 vernon@ioneshomesonline.com 303-359-8218 | Trans<br>Varia<br>Listin<br>Addit                       | rs Agency:<br>saction Broker:<br>ible Comm:<br>ig Contract:<br>cional Info: | 2.8%<br>2.8%<br>No<br>Exclusive Right                                                                            |  |
| Mobile:<br>Agent Fax:<br>Office Fax:                                   | 303-359-8218<br>720-382-5978                                                               | Subn                                                    | ession:<br>nitted Prospect:<br>ration Date:                                 | NEGOTIABLE<br>Yes<br>08/19/2019                                                                                  |  |
| Showing Phone:<br>Showing Email:<br>Showing Notes:<br>No Show Until:   | 303-399-9930 **Call SHOWING SERVICE NUMBE                                                  | 399-9930                                                |                                                                             |                                                                                                                  |  |
| Click on the a                                                         | arrow to view History                                                                      | Property History —                                      |                                                                             |                                                                                                                  |  |
|                                                                        | Generated on: <b>02/15/2019 4:25:27</b> I                                                  | PM Not intended for public use. All Copyright REcolorad |                                                                             |                                                                                                                  |  |